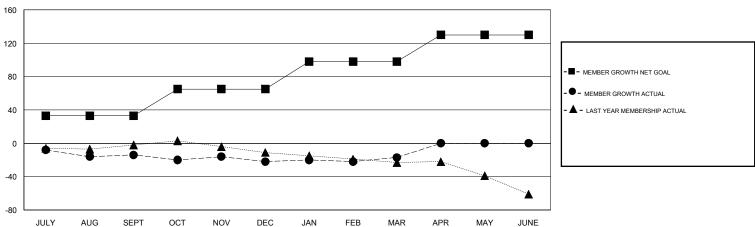

#### GMT: **GMT CA** Clubs Members RESULTS FOR 2019-2020 RESULTS FOR 2019-2020 ROPPED ERS ACTUAL ing transfers)

|               | RESULTS FOR   | 1 2019-2020 |               | RESULTS FOR 2019-2020 |                           |                         |                               |
|---------------|---------------|-------------|---------------|-----------------------|---------------------------|-------------------------|-------------------------------|
| QUARTER       | NEW CLUB GOAL | NEW CLUBS   | DROPPED CLUBS | QUARTER               | MEMBER GROWTH NET<br>GOAL | MEMBER GROWTH<br>ACTUAL | DROI<br>MEMBER:<br>(including |
| JULY/AUG/SEPT | 0             | 0           | 0             | JULY/AUG/SEPT         | 33                        | 32                      | 44                            |
| OCT/NOV/DEC   | 0             | 0           | 0             | OCT/NOV/DEC           | 32                        | 35                      | 42                            |
| JAN/FEB/MAR   | 0             | 0           | 0             | JAN/FEB/MAR           | 33                        | 28                      | 19                            |
| APR/MAY/JUNE  | 0             | 0           | 0             | APR/MAY/JUNE          | 32                        | 0                       | 0                             |
|               |               |             |               |                       |                           |                         |                               |

## GOALS AND ACTUAL MEMBERS CUMULATIVE

| DROPPED CLUBS: 0  DROPPED MEMBERS |     | 33 CLUBS OF 48 ADDED 1 OR MORE<br>NEW MEMBERS | GENDER DIST<br>MALE<br>FEMALE   | 923 (73.60%)<br>331 (26.40%)   |     |
|-----------------------------------|-----|-----------------------------------------------|---------------------------------|--------------------------------|-----|
| DECEASED                          | 20  | CLICK HEDE FOR CHANIL ATME                    | TOTAL FAMILY UNIT MEMBERS       |                                | 103 |
| CLUB CANCELLED                    | 0   | CLICK HERE FOR CUMULATIVE  MEMBERSHIP DATA    | FAMILY MEMBERS PAYING HALF DUES |                                | 53  |
| OTHER                             | 85  |                                               | 17 WILLIAM TO 17                | TAMILI MEMBEROTATING HALF BOLG |     |
| TOTAL                             | 105 |                                               | II .                            |                                |     |